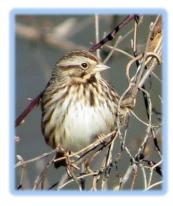

**Leader:** J.B. Hines

Lists &

**Narrative:** J.B. Hines

**Photographs:** Don Faulkner (Buffleheads, Pine Siskin, Horned Grebes,

Song Sparrow, frozen Berry's Millpond,, and female Rusty Blackbird) and **Matthew Eison** (Eastern Meadowlark, Red-headed Woodpecker,, Yellow-bellied Sapsucker, Pileated Woodpecker, and Single Horned Grebe)

White-breasted Nuthatch Brown Creeper Winter Wren Carolina Wren

Carolina Wren
Golden-crowned Kinglet
Ruby-crowned Kinglet
Eastern Bluebird
Hermit Thrush
American Robin
Brown Thrasher

Cedar Waxwing
Yellow-rumped Warbler
Eastern Towhee
Chipping Sparrow
Song Sparrow
Swamp Sparrow
White-throated Sparrow
Dark-eyed Junco
Northern Cardinal
Red-winged Blackbird
Rusty Blackbird
Common Grackle
House Finch