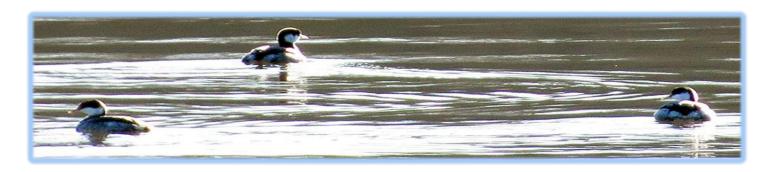

**Leader:** J.B. Hines

Lists &

**Narrative:** J.B. Hines

**Photographs:** Don Faulkner (Buffleheads, Pine Siskin, Horned Grebes,

Song Sparrow, frozen Berry's Millpond,, and female Rusty Blackbird) and **Matthew Eison** (Eastern Meadowlark, Red-headed Woodpecker,, Yellow-bellied Sapsucker, Pileated Woodpecker, and Single Horned Grebe)

The best bird was a fly-over Great Egret. Other good sightings were Horned Grebe, Redheaded Woodpecker, Hairy Woodpecker, Winter Wren, Rusty Blackbird, and Pine Siskin.

## **Species List:**

Canada Goose
Wood Duck
Mallard
Bufflehead
Pied-billed Grebe
Horned Grebe
Great Blue Heron
Great Egret
Black Vulture
Cooper's Hawk
Red-shouldered Hawk
American Coot
Pine Siskin
Killdeer