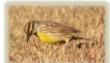

**Leader:** J.B. Hines

Lists &

**Narrative:** J.B. Hines

**Photographs:** Don Faulkner (Buffleheads, Pine Siskin, Horned Grebes,

Song Sparrow, frozen Berry's Millpond,, and female Rusty Blackbird) and **Matthew Eison** (Eastern Meadowlark, Red-headed Woodpecker,, Yellow-bellied Sapsucker, Pileated Woodpecker, and Single Horned Grebe)

American Goldfinch

Eastern Meadowlark

Northern Mockingbird

**European Starling** 