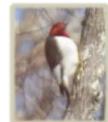

**Leader:** J.B. Hines

Lists &

**Narrative:** J.B. Hines

**Photographs:** Don Faulkner (Buffleheads, Pine Siskin, Horned Grebes,

Song Sparrow, frozen Berry's Millpond,, and female Rusty Blackbird) and **Matthew Eison** (Eastern Meadowlark, Red-headed Woodpecker,, Yellow-bellied Sapsucker, Pileated Woodpecker, and Single Horned Grebe)

Ring-billed Gull Mourning Dove

Red-headed Woodpecker Red-bellied Woodpecker Yellow-bellied Sapsucker Downy Woodpecker Hairy Woodpecker Northern Flicker Pileated Woodpecker Eastern Phoebe Blue Jay American Crow Carolina Chickadee Tufted Titmouse