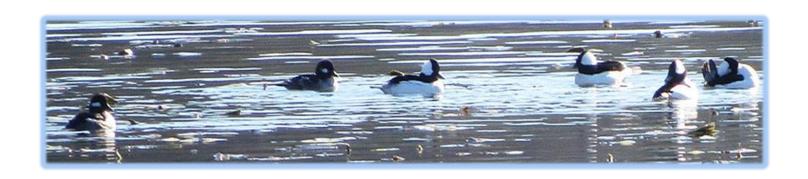

**Leader:** J.B. Hines

Lists &

**Narrative:** J.B. Hines

**Photographs:** Don Faulkner (Buffleheads, Pine Siskin, Horned Grebes,

Song Sparrow, frozen Berry's Millpond,, and female Rusty Blackbird) and **Matthew Eison** (Eastern Meadowlark, Red-headed Woodpecker,, Yellow-bellied Sapsucker, Pileated Woodpecker, and Single Horned Grebe)

## **Species List:**

Canada Goose
Wood Duck
Mallard
Bufflehead
Pied-billed Grebe
Horned Grebe
Great Blue Heron
Great Egret
Black Vulture
Cooper's Hawk
Red-shouldered Hawk
American Coot
Pine Siskin
Killdeer